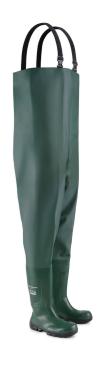

# **Dunlop Work-It Full Safety Chest Wader**

Practical, durable wading pants; ideal for a variety of uses in the agricultural sector. Features a steel-tipped toe and steel midsole for impact and penetration protection.

- Toecap protection.Midsole protection.Slip resistant.
- Energy absorbing, oil resistant sole with antistatic properties.
- Resistant to mineral oils, animal and vegetable oils & fats.

- 100% waterproof.
  Easy to clean PVC material
  EN ISO 20345:2022 Ladder Grip (LG) certified

EN ISO 20345:2022 S5 SR FO LG

Replaces PCWFS Full Safety PVC Chest Wader Green

Product Code: PCW

Available in Sizes: 06 - 12

Unit of Measure: Each

Available in Colours: