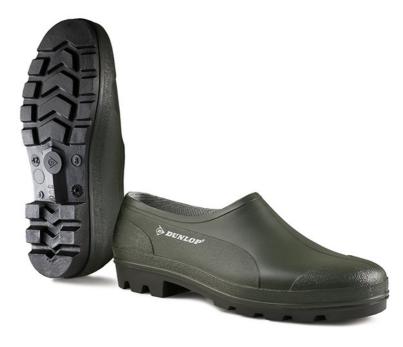

## **DUNLOP WELLIE SHOE**

Easy-on and easy-off wellie shoe for agriculture areas. Resistant against minerals, animal and plant oils, fats, disinfectants and various chemicals including low-concentration acids, bases and fertilisers.

- Waterproof to give protection in wet conditionsNo steel components
- Non-safety