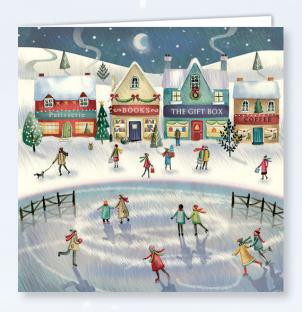

Winter Walk by the River | 23TB09

Printed on textured board.

Personalised direct onto the card.

148 x 210 mm | Price Band B

Skating on a Frozen Lake | 24TA12 Gloss finish. Personalised direct onto the card. 150 x 150 mm | Price Band A