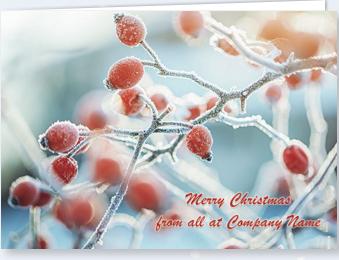

Frozen Berries Front Personalised | 24TB56

Gloss finish. Displays your personalisation on the front.

Personalised direct onto the card.

210 x 148 mm | Price Band B

Available without front personalisation | 24TA56 | Price Band A