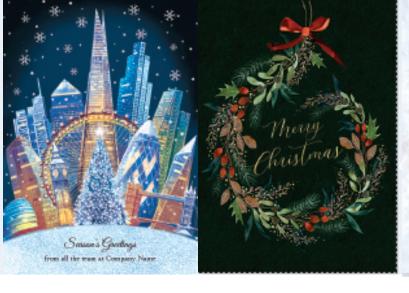

### **Personalised Christmas Cards**

Iconic London Landmarks Front Personalised | 24TB40 Gloss finish. Displays your personalisation on the front.

Personalised direct onto the card.

148 x 210 mm | Price Band B

210 x 148 mm | Price Band B

Available without front personalisation | 24TA54 | Price Band A

Stylised Wreath | 24TB79 Gloss finish with gold foil. Personalised direct onto the card. 148 x 210 mm | Price Band B