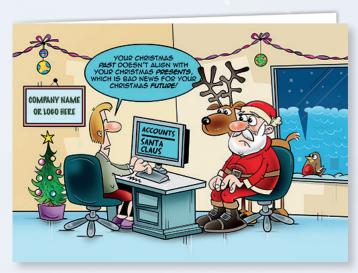

#### **Christmas Accounting Front Personalised** | **24TB93**

Gloss finish. Displays your personalisation on the front. Personalised direct onto the card. 210 x 148 mm | Price Band B

Available without front personalisation | 24TA93 | Price Band A