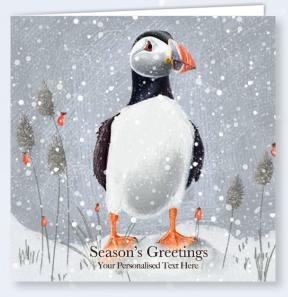

### **Personalised Christmas Cards**

Puffin in the Snow Front Personalised | 24TB07 Gloss finish. Displays your personalisation on the front. Personalised direct onto the card.

150 x 150 mm | Price Band B

Available without front personalisation | 24TB07 | Price Band A

Christmas Shopping | 24TB13 Printed on textured board. Personalised direct onto the card. 148 x 210 mm | Price Band B

Northern River Scene | 24TB36 Printed on textured board. Personalised direct onto the card. 210 x 148 mm | Price Band B