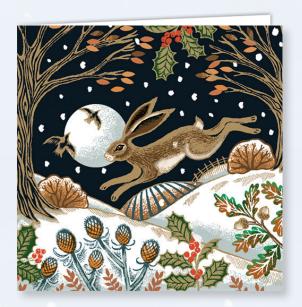

Winter Hare | 24TB80 Gloss finish with Blossom copper foil. Personalised direct onto the card. 150 x 150 mm | Price Band B

Partridge in a Pear Tree Front Personalised | 24TB72

Gloss finish. Displays your personalisation on the front.