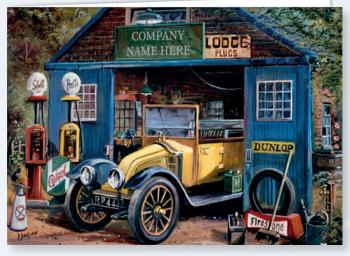

Available without front personalisation | 24TA99 | Price Band A

**Motor Repairs Front Personalised | 24TB103** 

Gloss finish. Displays your personalisation on the front.

Personalised direct onto the card.