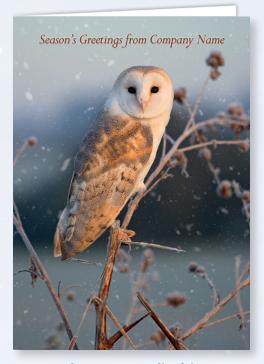

Barn Owl Front Personalised | 24TB62

Gloss finish. Displays your personalisation on the front.

Personalised direct onto the card.

148 x 210 mm | Price Band B

Available without front personalisation | 24TA62 | Price Band A