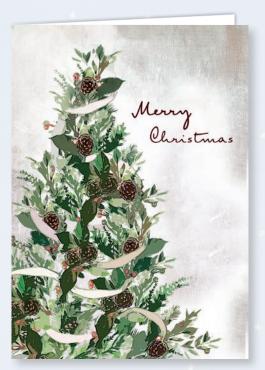

#### Watercolour Tree Front Personalised | 24TC84

Printed on textured board. Displays your personalisation on the front.

Personalised direct onto the card.

150 x 150 mm | Price Band C

Available without front personalisation | 24TB84 | Price Band B