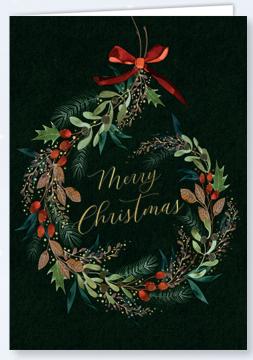

210 x 148 mm | Price Band B

Available without front personalisation | 24TA54 | Price Band A

Stylised Wreath | 24TB79 Gloss finish with gold foil. Personalised direct onto the card. 148 x 210 mm | Price Band B