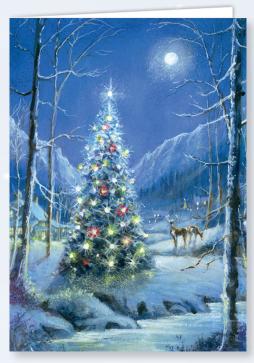

### **Personalised Christmas Cards**

Stylised Tree | 24TB85 Printed on textured board. Personalised direct onto the card. 148 x 210 mm | Price Band B

**Moonlit Tree | 24TA86** Gloss finish. Personalised direct onto the card. 148 x 210 mm | Price Band A