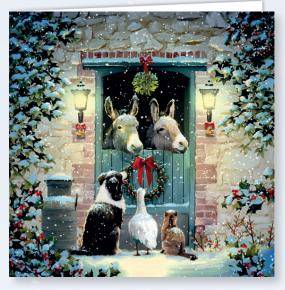

sed** | 24TB01

Gloss finish. Displays your personalisation on the front.

Personalised direct onto the card.

148 x 210 mm | Price Band B

Available without front personalisation | 24TA01 | Price Band A



Church Choir | 24TB04
Printed on textured board.
Personalised direct onto the card.
148 x 210 mm | Price Band B

Sleigh Full of Presents | 24TB08 Printed on textured board. Personalised direct onto the card. 210 x 148 mm | Price Band B



Winter Walk by the River | 23TB09

Printed on textured board.

Personalised direct onto the card.

148 x 210 mm | Price Band B



Skating on a Frozen Lake | 24TA12 Gloss finish. Personalised direct onto the card. 150 x 150 mm | Price Band A

Winter Hens | 24TB14
Printed on textured board.
Personalised direct onto the card.
150 x 150 mm | Price Band B



Winter Warmth | 24TA05 Gloss finish. Personalised direct onto the card. 150 x 150 mm | Price Band A



Christmas Hare | 24TB06 Printed on textured board. Personalised direct onto the card. 150 x 150 mm | Price Band B





Christmas Bentley Front Personalised | 24TB99 Gloss finish. Displays your personalisation on the front. Personalised direct onto the card. 150 x 150 mm | Price Band B

Available without front personalisation | 24TA99 | Price Band A



**Motor Repairs Front Personalised | 24TB103** 

Gloss finish. Displays your personalisation on the front.

Personalised direct onto the card.

210 x 148 mm | Price Band B

Available without front personalisation | 24TA103 | Price Band A



Office Refurb Front Personalised | 24TB102

Gloss finish. Displays your personalisation on the front