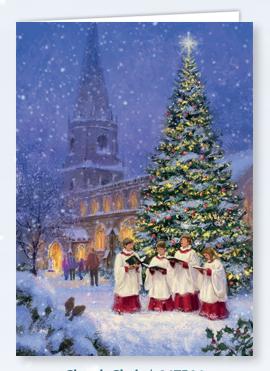

Church Choir | 24TB04
Printed on textured board.
Personalised direct onto the card.
148 x 210 mm | Price Band B

Sleigh Full of Presents | 24TB08 Printed on textured board. Personalised direct onto the card. 210 x 148 mm | Price Band B