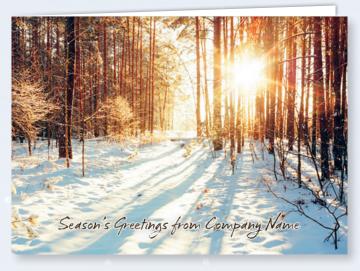

**Sunset in the Forest Front Personalised** | 24TB59

Gloss finish. Displays your personalisation on the front.

Personalised direct onto the card.

210 x 148 mm | Price Band B

Available without front personalisation | 24TA59 | Price Band A