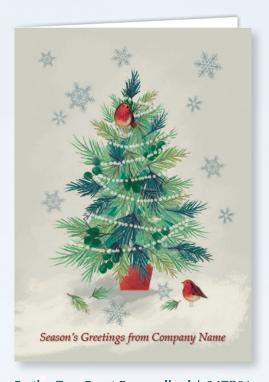

inish. Displays your personalisation on the front. Personalised direct onto the card. 150 x 150 mm | Price Band B

Available without front personalisation | 24TA87 | Price Band A



### **Personalised Christmas Cards**



Stylised Tree | 24TB85 Printed on textured board. Personalised direct onto the card. 148 x 210 mm | Price Band B



**Moonlit Tree | 24TA86** Gloss finish. Personalised direct onto the card. 148 x 210 mm | Price Band A

#### Oh Christmas Tree Front Personalised | 24TB82

Gloss finish. Displays your personalisation on the front. Personalised direct onto the card. 150 x 150 mm | Price Band B

Available without front personalisation | 24TA82 | Price Band A



Foliage Wreath | 24TB74 Gloss finish with gold foil. Personalised direct onto the card. 148 x 210 mm | Price Band B



Festive Tree Front Personalised | 24TB81

Gloss finish. Displays your personalisation on the front.

Personalised direct onto the card.

148 x 210 mm | Price Band B

Available without front personalisation | 24TA81 | Price Band A

Noel | 24TB76 Gloss finish with gold foil. Personalised direct onto the card. 150 x 150 mm | Price Band B



Winter Hare | 24TB80 Gloss finish with Blossom copper foil. Personalised direct onto the card. 150 x 150 mm | Price Band B



Partridge in a Pear Tree Front Personalised | 24TB72

Gloss finish. Displays your personalisation on the front.

Personalised direct onto the card.

150 x 150 mm | Price Band B

Available without front personalisation | 24TA72 | Price Band A





#### **Merry Pudmas! Front Personalised** | 24TB92

Gloss finish. Displays your perso