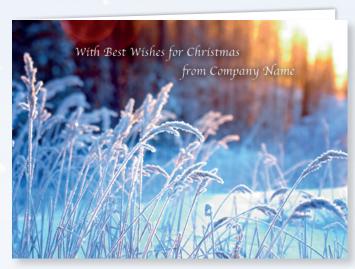

A Cold and Frosty Morning Front Personalised | 24TB57 Gloss finish. Displays your personalisation on the front. Personalised direct onto the card.

210 x 148 mm | Price Band B

Available without front personalisation | 24TA57 | Price Band A