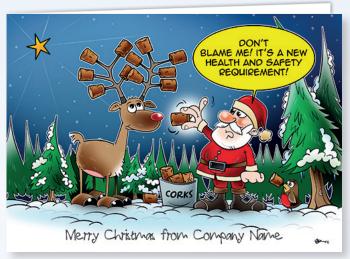

#### **Health and Safety Front Personalised | 24TB94**

Gloss finish. Displays your personalisation on the front. Personalised direct onto the card.

210 x 148 mm | Price Band B

Available without front personalisation | 24TA94 | Price Band A