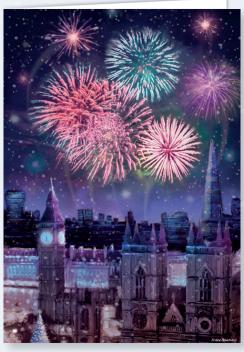

Fireworks over Big Ben | 24TB48 Gloss finish. Personalised direct onto the card. 148 x 210 mm | Price Band B