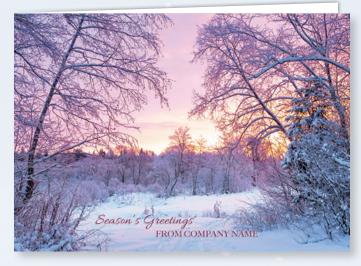

ays your personalisation on the front.

Personalised direct onto the card.

150 x 150 mm | Price Band B

Available without front personalisation | 24TA10 | Price Band A



The Concert of Angels | 24TA16 Gloss finish. Personalised direct onto the card. 210 x 148 mm | Price Band A



### **Personalised Christmas Cards**



Puffin in the Snow Front Personalised | 24TB07 Gloss finish. Displays your personalisation on the front. Personalised direct onto the card.

150 x 150 mm | Price Band B

Available without front personalisation | 24TB07 | Price Band A



Christmas Shopping | 24TB13 Printed on textured board. Personalised direct onto the card. 148 x 210 mm | Price Band B

Northern River Scene | 24TB36 Printed on textured board. Personalised direct onto the card. 210 x 148 mm | Price Band B



**Sunset in the Forest Front Personalised** | 24TB59

Gloss finish. Displays your personalisation on the front.

Personalised direct onto the card.

210 x 148 mm | Price Band B

Available without front personalisation | 24TA59 | Price Band A



Frozen Berries Front Personalised | 24TB56

Gloss finish. Displays your personalisation on the front.

Personalised direct onto the card.

210 x 148 mm | Price Band B

Available without front personalisation | 24TA56 | Price Band A





**Through the Trees Front Personalised** | **24TB60** 

Gloss finish. Displays your personalisation on the front.

Personalised direct onto the card.

210 x 148 mm | Price Band B

Available without front personalisation | 24TA60 | Price Band A



Barn Owl Front Personalised | 24TB62

Gloss finish. Displays your per