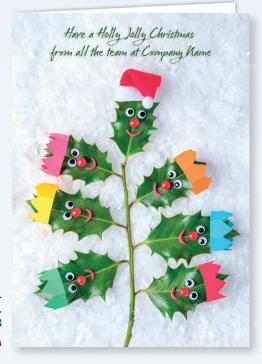

#### **Holly Tree Front Personalised | 24TB91**

Gloss finish. Displays your personalisation on the front.

Personalised direct onto the card.

148 x 210 mm | Price Band B

Available without front personalisation | 24TA91 | Price Band A