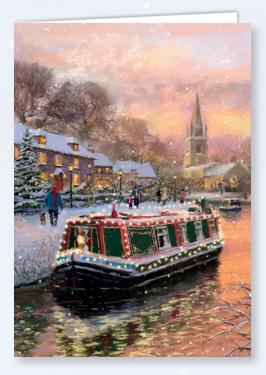

Winter Walk by the River | 23TB09

Printed on textured board.

Personalised direct onto the card.

148 x 210 mm | Price Band B

Skating on a Frozen Lake | 24TA12 Gloss finish. Personalised direct onto the card. 150 x 150 mm | Price Band A