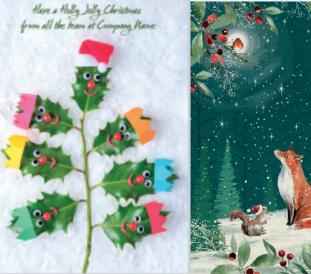

### **Personalised Christmas Cards**

Stylised Tree | 24TB85 Printed on textured board. Personalised direct onto the card. 148 x 210 mm | Price Band B

**Moonlit Tree | 24TA86** Gloss finish. Personalised direct onto the card. 148 x 210 mm | Price Band A