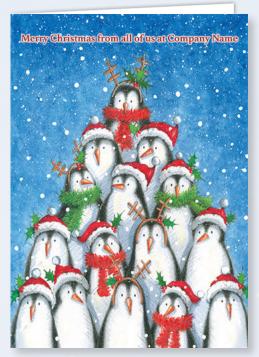

### Penguin Team Front Personalised | 24TB97

Gloss finish. Displays your personalisation on the front. Personalised direct onto the card. 148 x 210 mm | Price Band B

Available without front personalisation | 24TA97 | Price Band A