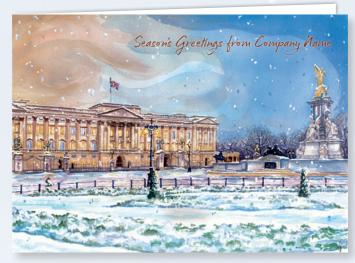

Snowfall over Buckingham Palace Front Personalised | 24TB44
Gloss finish. Displays your personalisation on the front.
Personalised direct onto the card.
210 x 148 mm | Price Band B

Available without front personalisation | 24TA44 | Price Band A