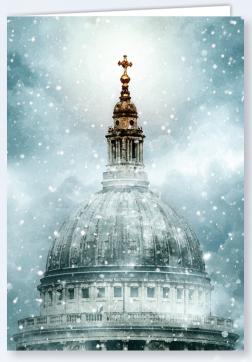

Available without front personalisation | 24TA40 | Price Band A

Snow on St Paul's | 24TB45 Gloss finish. Personalised direct onto the card. 148 x 210 mm | Price Band B

Regent Street at Christmas Front Personalised | 24TB42 Gloss finish. Displays your personalisation on the front. Personalised direct onto the card.