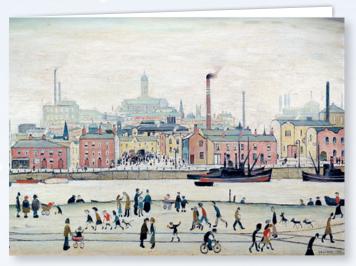

Winter Walk by the River | 23TB09

Printed on textured board.

Personalised direct onto the card.

148 x 210 mm | Price Band B

Skating on a Frozen Lake | 24TA12 Gloss finish. Personalised direct onto the card. 150 x 150 mm | Price Band A