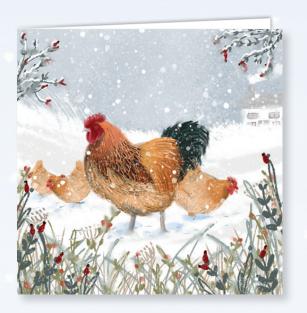

Winter Hens | 24TB14
Printed on textured board.
Personalised direct onto the card.
150 x 150 mm | Price Band B

Winter Warmth | 24TA05 Gloss finish. Personalised direct onto the card. 150 x 150 mm | Price Band A