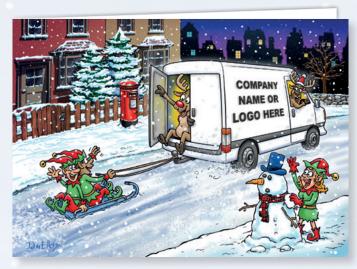

#### Santa's Little Helpers Front Personalised | 24TB104

Gloss finish. Displays your personalisation on the front. Personalised direct onto the card.

210 x 148 mm | Price Band B

Available without front personalisation | 24TA104 | Price Band A