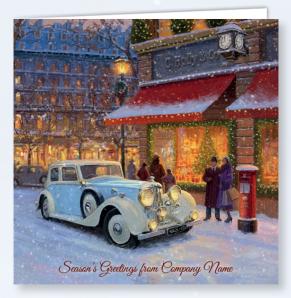

Christmas Hare | 24TB06 Printed on textured board. Personalised direct onto the card. 150 x 150 mm | Price Band B

Christmas Bentley Front Personalised | 24TB99 Gloss finish. Displays your personalisation on the front. Personalised direct onto the card. 150 x 150 mm | Price Band B