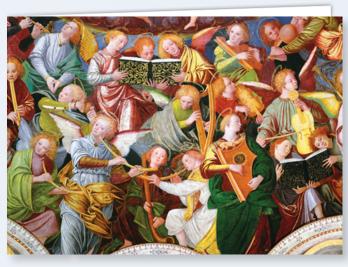

The Concert of Angels | 24TA16 Gloss finish. Personalised direct onto the card. 210 x 148 mm | Price Band A