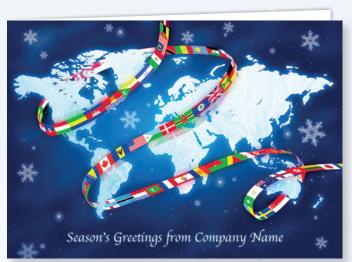

210 x 148 mm | Price Band B

Available without front personalisation | 24TA42 | Price Band A

International Montage Front Personalised | 24TB51 Gloss finish. Displays your personalisation on the front.

Personalised direct onto the card.