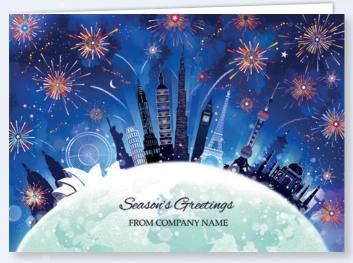

Fireworks over Big Ben | 24TB48 Gloss finish. Personalised direct onto the card. 148 x 210 mm | Price Band B