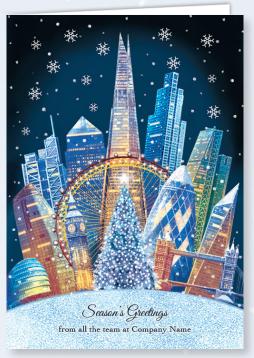

### **Personalised Christmas Cards**

Iconic London Landmarks Front Personalised | 24TB40 Gloss finish. Displays your personalisation on the front.

Personalised direct onto the card.

148 x 210 mm | Price Band B