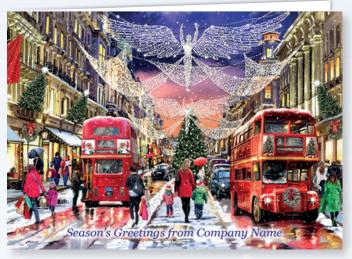

Available without front personalisation | 24TA40 | Price Band A

Snow on St Paul's | 24TB45 Gloss finish. Personalised direct onto the card. 148 x 210 mm | Price Band B

Regent Street at Christmas Front Personalised | 24TB42 Gloss finish. Displays your personalisation on the front. Personalised direct onto the card.