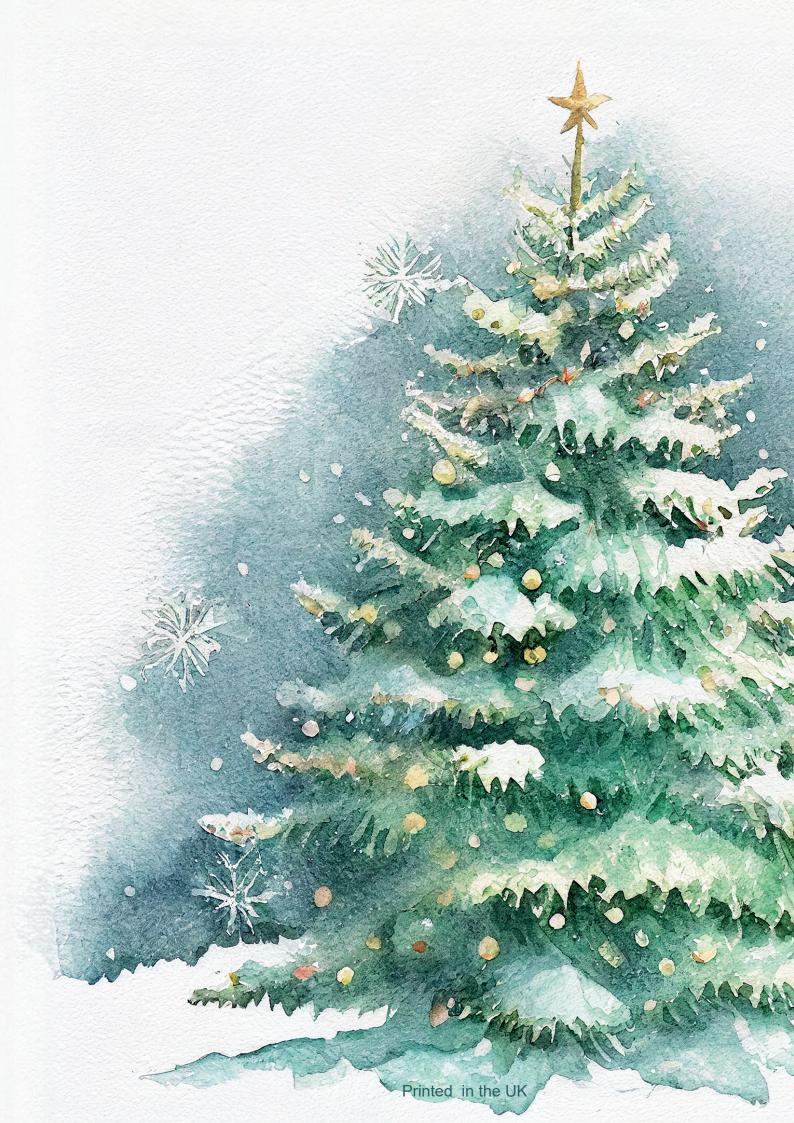

#### Watercolour Tree Front Personalised | 24TC84

Printed on textured board. Displays your personalisation on the front.

Personalised direct onto the card.

150 x 150 mm | Price Band C

Available without front personalisation | 24TB84 | Price Band B