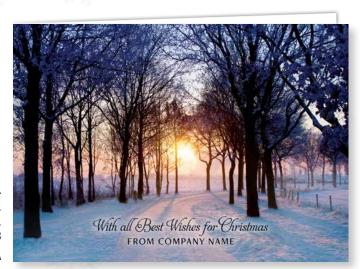

Evening Carols | 23TB11 Printed on textured board. Personalised direct onto the card. 148 x 210 mm | Price Band B

Winter Evening Front Personalised | 23TB14 Gloss finish. Displays your personalisation on the front. Personalised direct onto the card. 210 x 148 mm | Price Band B Available without front personalisation | 23TA14 | Price Band A