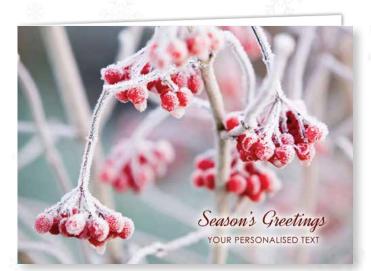

Season's Greetings from COMPANY NAME

Blue Tit and Frosted Berries Front Personalised | 23TB32 Gloss finish. Displays your personalisation on the front. Personalised direct onto the card. 210 x 148 mm | Price Band B