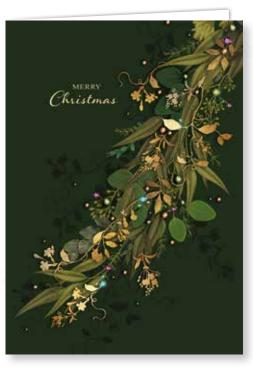

Santa's Little Helpers Front Personalised | 23TB52 Gloss finish. Displays your personalisation on the front. Personalised direct onto the card. 210 x 148 mm | Price Band B Available without front personalisation | 23TA52 | Price Band A