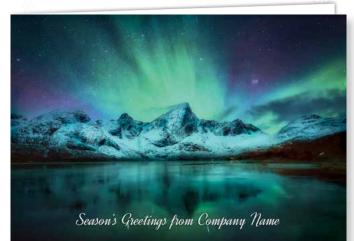

#### Personalised Christmas Cards

Aurora in the Night Sky Front Personalised | 23TB18 Gloss finish. Displays your personalisation on the front. Personalised direct onto the card. 210 x 148 mm | Price Band B

Available without front personalisation | 23TB18 | Price Band A

A Crisp Winter's Morning Front Personalised | 23TB17 Gloss finish. Displays your personalisation on the front. Personalised direct onto the card. 210 x 148 mm | Price Band B