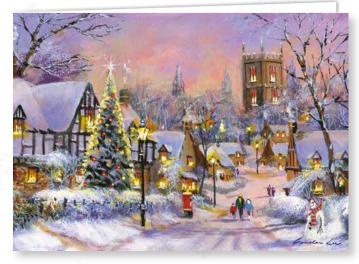

The Village on Christmas Eve | 23TB10 Printed on textured board. Personalised direct onto the card. 210 x 148 mm | Price Band B

Snowy Alpines Front Personalised | 23TB13 Gloss finish. Displays your personalisation on the front. Personalised direct onto the card. 148 x 210 mm | Price Band B