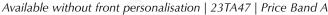

## Personalised Christmas Cards

Let it Glow Front Personalised | 23TB47 Gloss finish. Displays your personalisation on the front. Personalised direct onto the card. 148 x 210 mm | Price Band B

Star of the Show Front Personalised | 23TB48Gloss finish. Displays your personalisation on the front.<br/>Personalised direct onto the card.<br/>148 x 210 mm | Price Band B