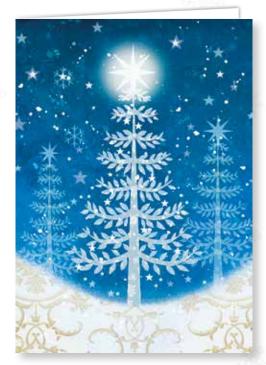

PANY NAME



Blue Tit and Frosted Berries Front Personalised | 23TB32 Gloss finish. Displays your personalisation on the front. Personalised direct onto the card. 210 x 148 mm | Price Band B

Available without front personalisation | 23TA32 | Price Band A



Emperor Chicks Front Personalised | 23TB36 Gloss finish. Displays your personalisation on the front. Personalised direct onto the card. 148 x 210 mm | Price Band B

Available without front personalisation | 23TA36 | Price Band A



Available without front personalisation | 23TA35 | Price Band A





Leaping Through the Snow Front Personalised | 23TB38 Gloss finish. Displays your personalisation on the front. Personalised direct onto the card. 210 x 148 mm | Price Band B

Available without front personalisation | 23TA38 | Price Band A



Enchanted Forest | 23TA40 Gloss finish. Personalised direct onto the card. 148 x 210 mm | Price Band A





Gold and Glimmering Trees | 23TB39 Gloss finish with gold foil. Personalised direct onto the card. 148 x 210 mm | Price Band B



Adorned in Gold | 23TB41 Gloss finish with gold foil. Personalised direct onto the card. 148 x 210 mm | Price Band B

Dreaming of a White Christmas Front Personalised | 23TB43 Gloss finish. Displays your personalisation on the front. Personalised direct onto the card. 210 x 148 mm | Price Band B

Available without front personalisation | 23TA43 | Price Band A





Shooting Stars Front Personalised | 23TB44 Gloss finish. Displays your personalisation on the front. Personalised direct onto the card. 148 x 210 mm | Price Band B

Available without front pers