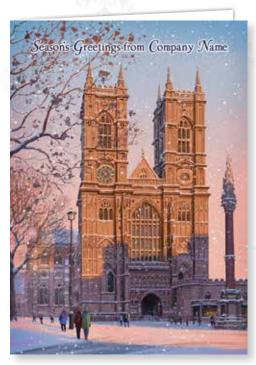

Available without front personalisation | 23TA17 | Price Band A

Winter at Westminster Abbey Front Personalised | 23TB19 Gloss finish. Displays your personalisation on the front. Personalised direct onto the card. 148 x 210 mm | Price Band B