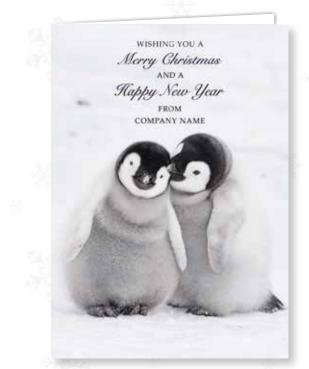

Available without front personalisation | 23TA32 | Price Band A

Emperor Chicks Front Personalised | 23TB36 Gloss finish. Displays your personalisation on the front. Personalised direct onto the card. 148 x 210 mm | Price Band B