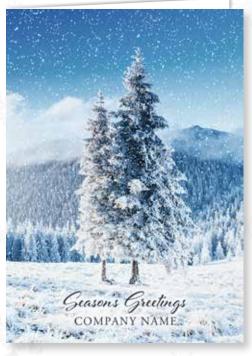

Available without front personalisation | 23TA38 | Price Band A

Enchanted Forest | 23TA40 Gloss finish. Personalised direct onto the card. 148 x 210 mm | Price Band A

Gold and Glimmering Trees | 23TB39 Gloss finish with gold foil. Personalised direct onto the card. 148 x 210 mm | Price Band B