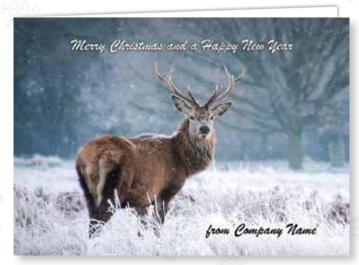

Frosty Stag Front Personalised | 22TB21
Gloss finish. Displays your personalisation on the front.
Personalised direct onto the card.
210 x 148 mm | Price Band B

Available without front personalisation | 22TA21 | Price Band A