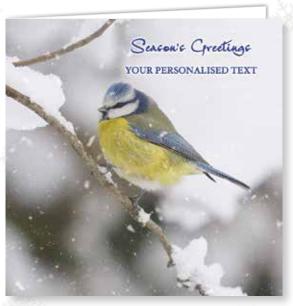

Blue Tit in Winter Front Personalised | 22TB29 Gloss finish. Displays your personalisation on the front. Personalised direct onto the card. 150 x 150 mm | Price Band B

Available without front personalisation | 22TA29 | Price Band A