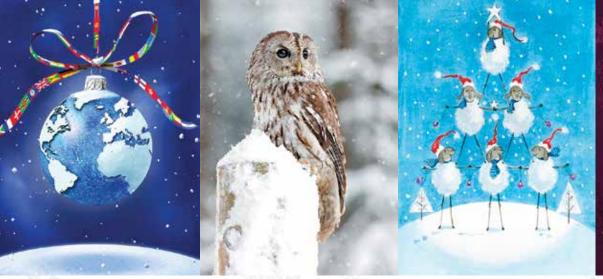

### **ANIMALS & BIRDS**

**Playful Chick Front Personalised | 22TB22** 

Gloss finish. Displays your personalisation on the front.

Personalised direct onto the card.

150 x 150 mm | Price Band B

Available without front personalisation | 22TA22 | Price Band A

Blue Tit in Winter Front Personalised | 22TB29 Gloss finish. Displays your personalisation on the front. Personalised direct onto the card. 150 x 150 mm | Price Band B

Available without front personalisation | 22TA29 | Price Band A

Snowy Squirrel Front Personalised | 22TB26 Gloss finish. Displays your personalisation on the front. Personalised direct onto the card. 210 x 148 mm | Price Band B

Available without front personalisation | 22TA26 | Price Band A

Frosty Stag Front Personalised | 22TB21
Gloss finish. Displays your personalisation on the front.
Personalised direct onto the card.
210 x 148 mm | Price Band B

Available without front personalisation | 22TA21 | Price Band A

## ANIMALS & BIRDS

Mute Swans Front Personalised | 22TB20
Gloss finish. Displays your personalisation on the front.
Personalised direct onto the card.
210 x 148 mm | Price Band B

Available without front personalisation | 22TA20 | Price Band A

Playing in the Snow Front Personalised | 22TB28
Gloss finish. Displays your personalisation on the front.
Personalised direct onto the card.
210 x 148 mm | Price Band B

Available without front personalisation | 22TA28 | Price Band A

Snowshoe Hare Front Personalised | 22TB23
Gloss finish. Displays your personalisation on the front.
Personalised direct onto the card.
210 x 148 mm | Price Band B

Available without front personalisation | 22TA23 | Price Band A

Robin and Holly Front Personalised | 22TB24
Gloss finish. Displays your personalisation on the front.
Personalised direct onto the card.
210 x 148 mm | Price Band B

Available without front personalisation | 22TA24 | Price Band A

Tawny Owl Hare Front Personalised | 22TB19
Gloss finish. Displays your personalisation on the front.
Personalised direct onto the card.
148 x 210 mm | Price Band B

Available without front personalisation | 22TA19 | Price Band A

Dancing Cranes Front Personalised | 22TB30 Gloss finish. Displays your personalisation on the front. Personalised direct onto the card. 210 x 148 mm | Price Band B Available without front personalisation | 22TA30 | Price Band A

Highland Cattle Front Personalised | 22TB25
Gloss finish. Displays your personalisation on the front.
Personalised direct onto the card.
210 x 148 mm | Price Band B

Available without front personalisation | 22TA25 | Price Band A

Pheasants in the Snow Front Personalised | 22TB27
Gloss finish. Displays your personalisation on the front.
Personalised direct onto the card.
210 x 148 mm | Price Band B

Available without front personalisation | 22TA27 | Price Band A