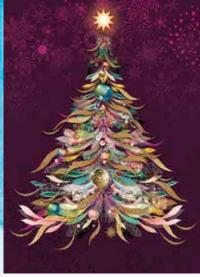

### **CONTEMPORARY**

Sparkling Reindeer Front Personalised | 22TB54

Gloss finish.

Displays your personalisation on the front.

Personalised direct onto the card.

148 x 210 mm | Price Band B

Available without front personalisation 22TA54 | Price Band A

Snowflake Star Front Personalised | 22TB50

Gloss finish.

Displays your personalisation on the front.
Personalised direct onto the card.

148 x 210 mm | Price Band B

Available without front personalisation 22TA50 | Price Band A

#### **Vibrant Baubles Front Personalised | 22TB58**

Gloss finish. Displays your personalisation on the front.

Personalised direct onto the card.

210 x 148 mm | Price Band B

Available without front personalisation | 22TA58 | Price Band A

Gold Foiled Wreath | 22TB53

Gloss finish with gold foil.
Personalised direct onto the card.
150 x 150 mm | **Price Band B** 

**Woodland Wreath | 22TB57** 

Gloss finish with gold foil.
Personalised direct onto the card.
150 x 150 mm | **Price Band B** 

Santa's Journey Front Personalised | 22TB60
Gloss finish. Displays your personalisation on the front.
Personalised direct onto the card.
150 x 150 mm | Price Band B

Available without front personalisation | 22TA60 | Price Band A

Decorative Star | 22TB61 Gloss finish with gold foil. Personalised direct onto the card. 150 x 150 mm | Price Band B

Seasonal Glimmer Front Personalised | 22TB55 Gloss finish. Displays your personalisation on the front. Personalised direct onto the card. 210 x 148 mm | Price Band B Available without front personalisation | 22TA55 | Price Band A

Christmas Baubles Front Personalised | 22TB52
Gloss finish. Displays your personalisation on the front.
Personalised direct onto the card.
210 x 148 mm | Price Band B

Available without front personalisation | 22TA52 | Price Band A