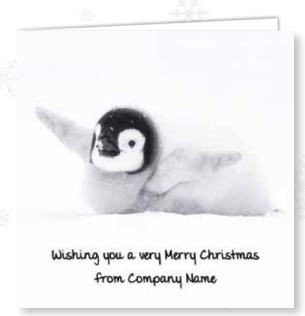

#### Teamwork Penguins Front Personalised | 21TB106

Gloss finish.

Displays your personalisation and names on the front. Personalised direct onto the card.

210 x 148 mm | Price Band B

Available without front personalisation 21TA106 | Price Band A