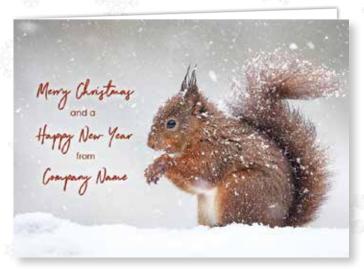

Snowy Squirrel Front Personalised | 22TB26 Gloss finish. Displays your personalisation on the front. Personalised direct onto the card. 210 x 148 mm | Price Band B

Available without front personalisation | 22TA26 | Price Band A