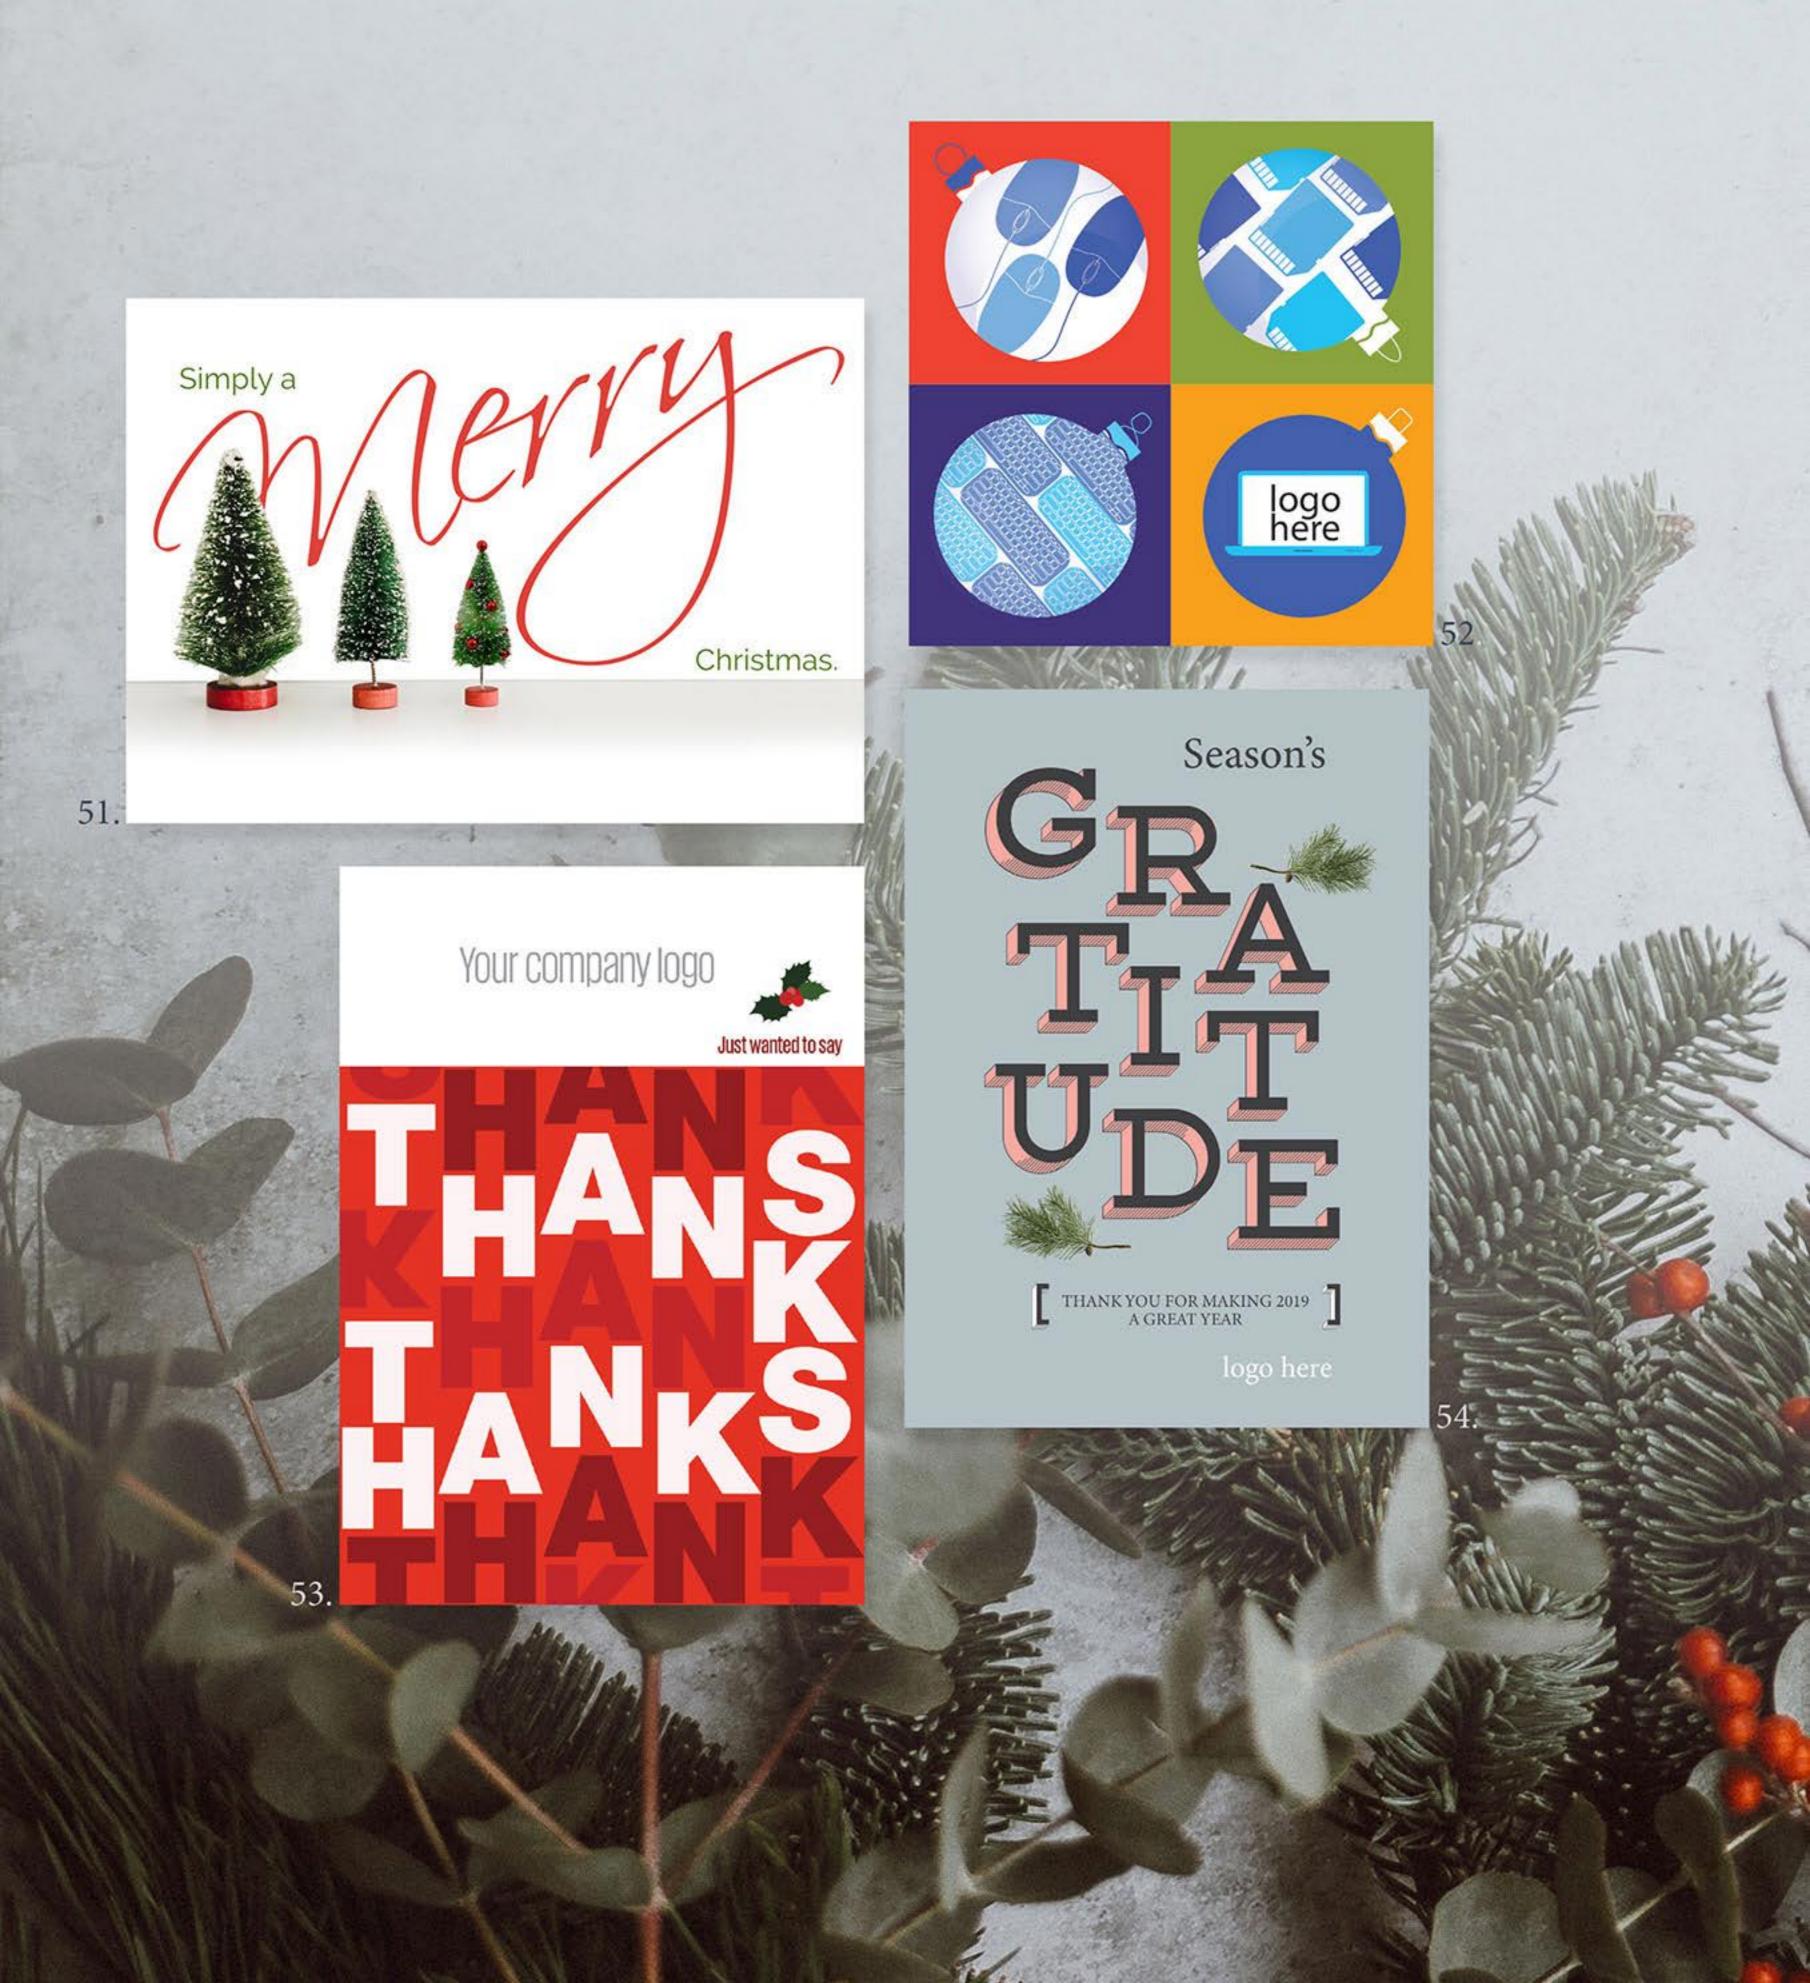

1. E03380 Festive Festoon

2. P03390 Fleet Team

3. P03400 20 20 plans

4. E03410 Gearing Up

5. A03420 Tech Bauble

6. E03430 Jet Stream

7. P03440 Power Up

8. A03450 Elevation

### SOMETHING DIFFERENT

We're really excited to introduce our new range of quality finishes this year and offer something a bit different!

Foiled Courds!

- 9. E03460 Deco 2020
- 10. E03470 Foil Fireworks
- 11. E03480 Foil Wreath
- 12. E03490 Falling Foil
- 13. A03500 Rolling Wreath
- 14. A03510 Forest Family
- 15. A03520 Modern Wreath
- 16. E03530 Brush Strokes
- 17. P03540 String Wreath

56.

57

51. A03870 Simply Christmas

52. A03880 Screen Time

53. P03890 Giving Thanks

54. P03900 Gratitude

55. A03910 New Year Cheer

56. P03920 Grateful

57. P03930 Fresh Pine

58. E03940 Christmas Contents