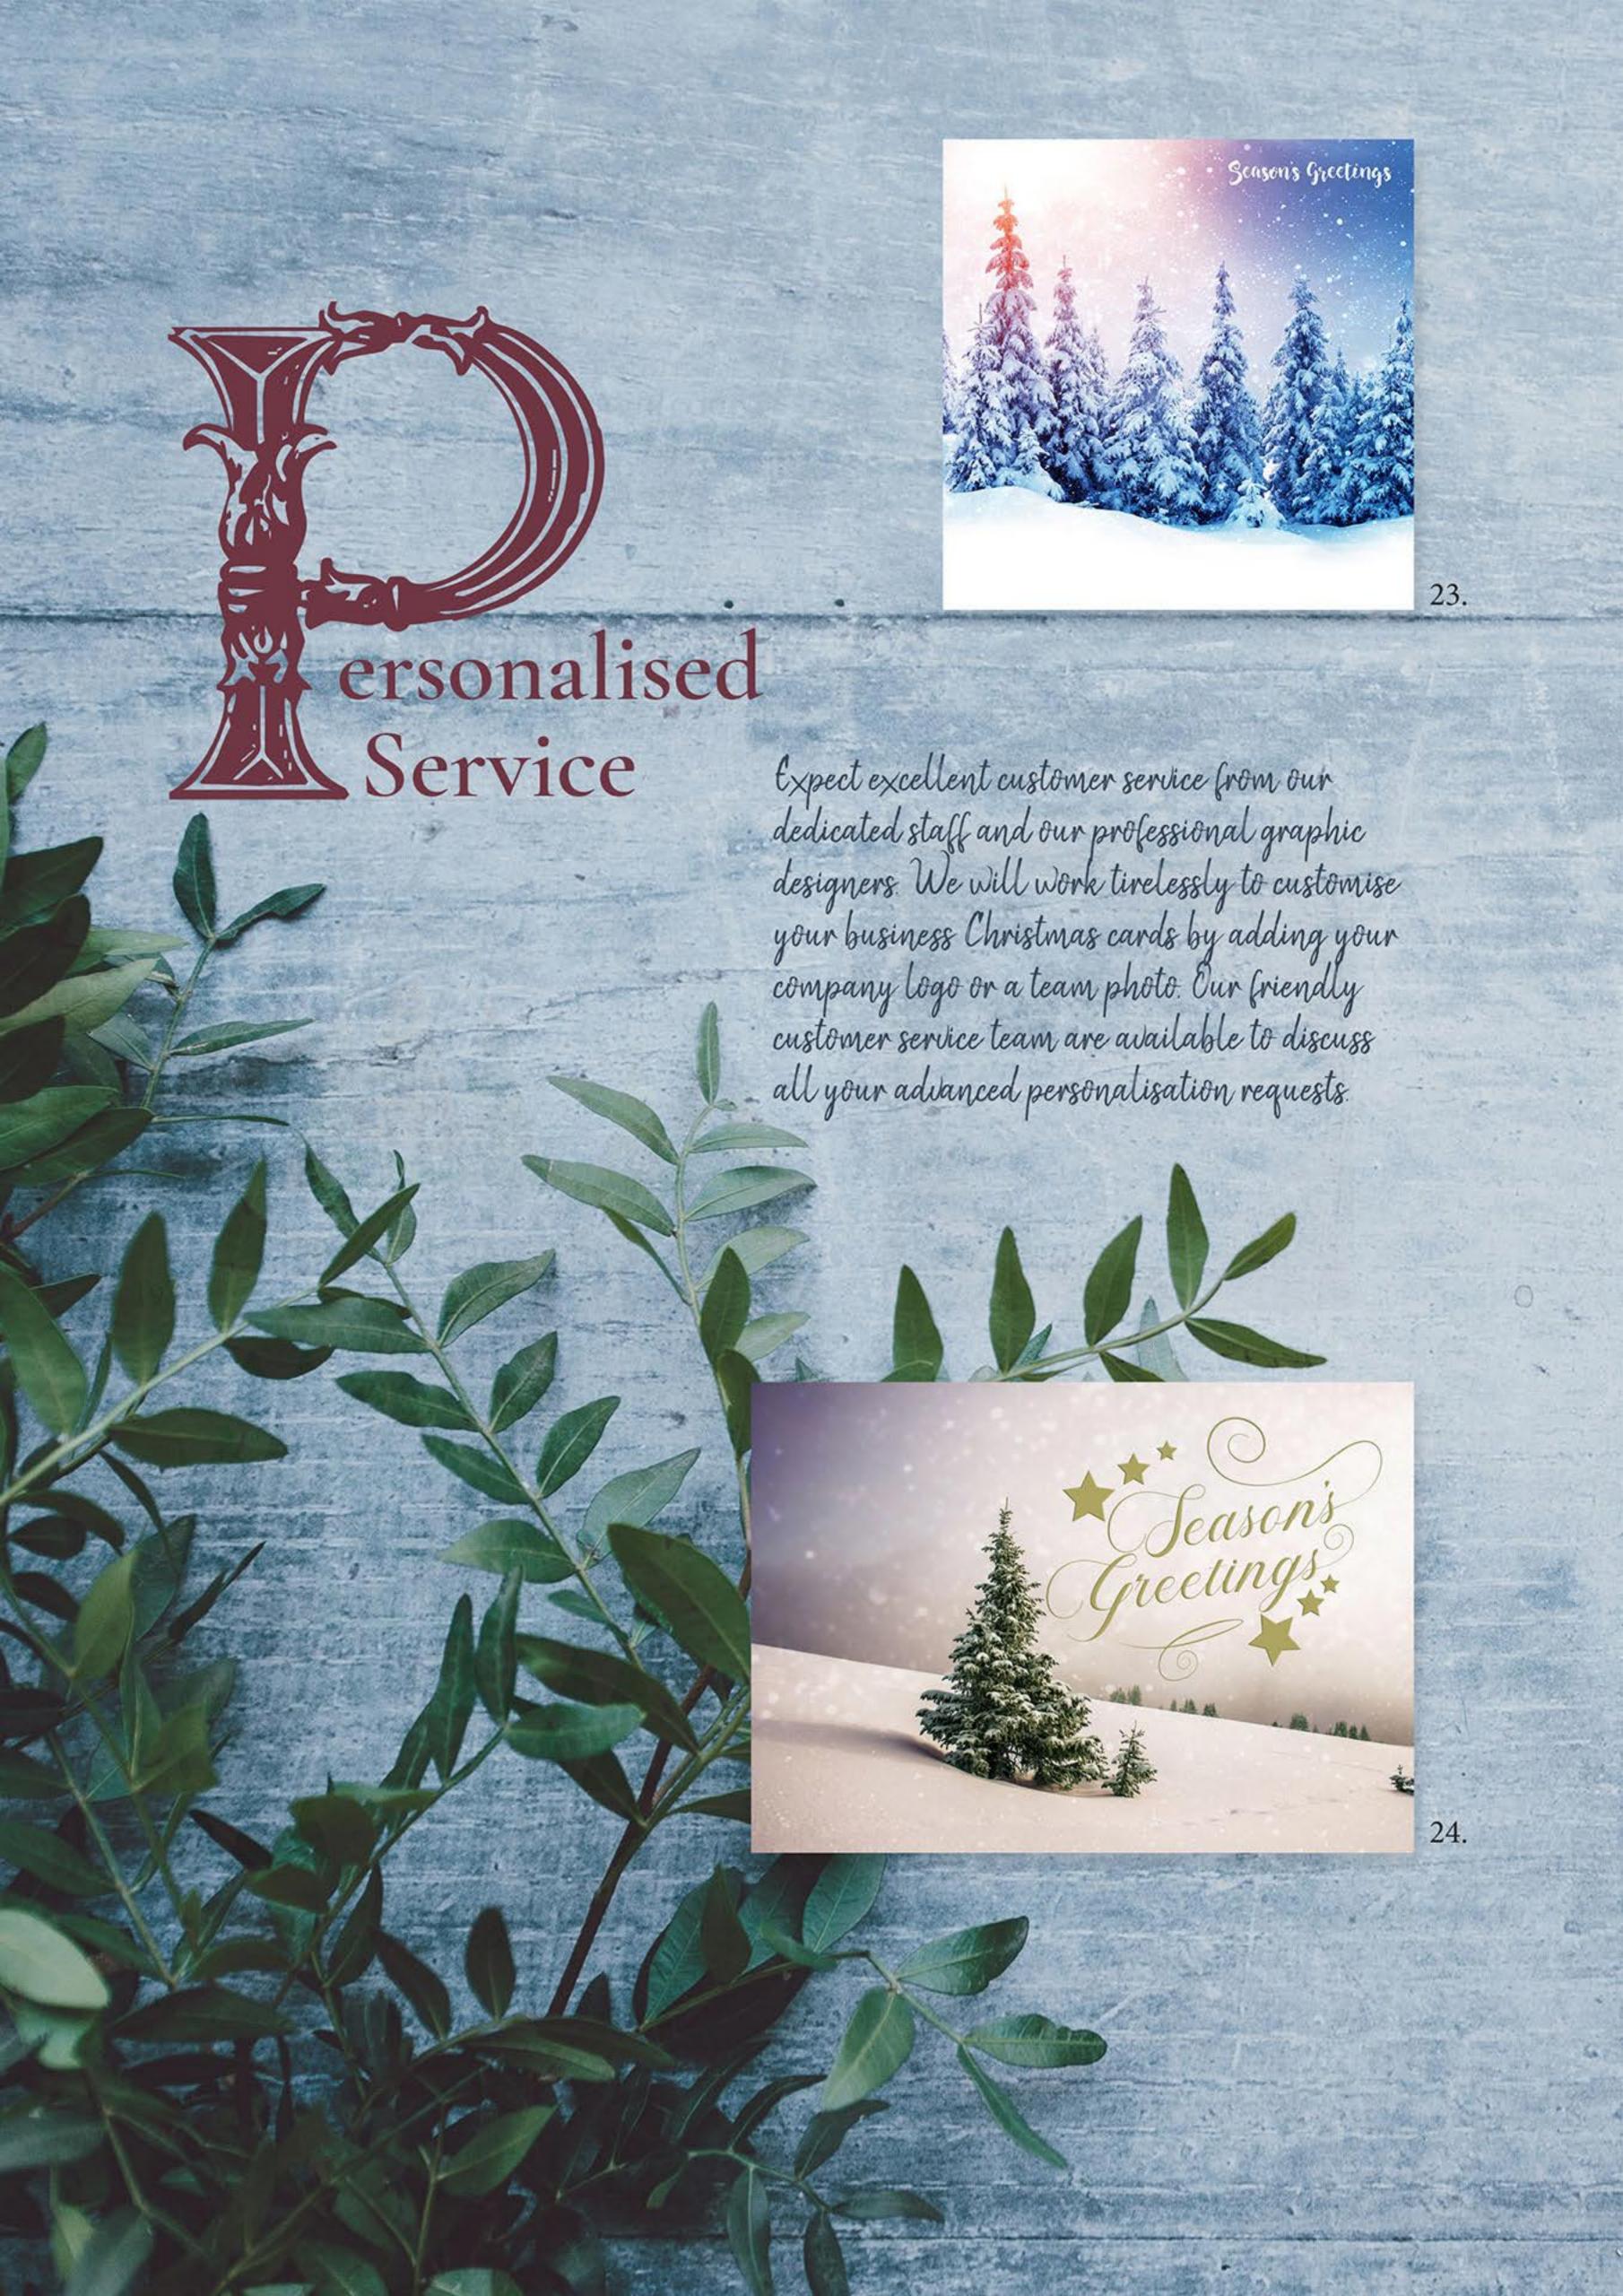

## WINTER TREES

Winter is full of joy, from crisp mornings to warm cosy evenings. Spread some festive cheer with our collection of classic trees.

18.

Place your logo/message here

20.

22.

21.

19.

18. A03550 Elegant Trees
19. A03560 Kraft Trees
20. P03570 Rustic Charm
21. A03580 Green Repeat
22. P03590 Glisten
23. P03600 Freshly Falling

24. E03610 Focal Fir